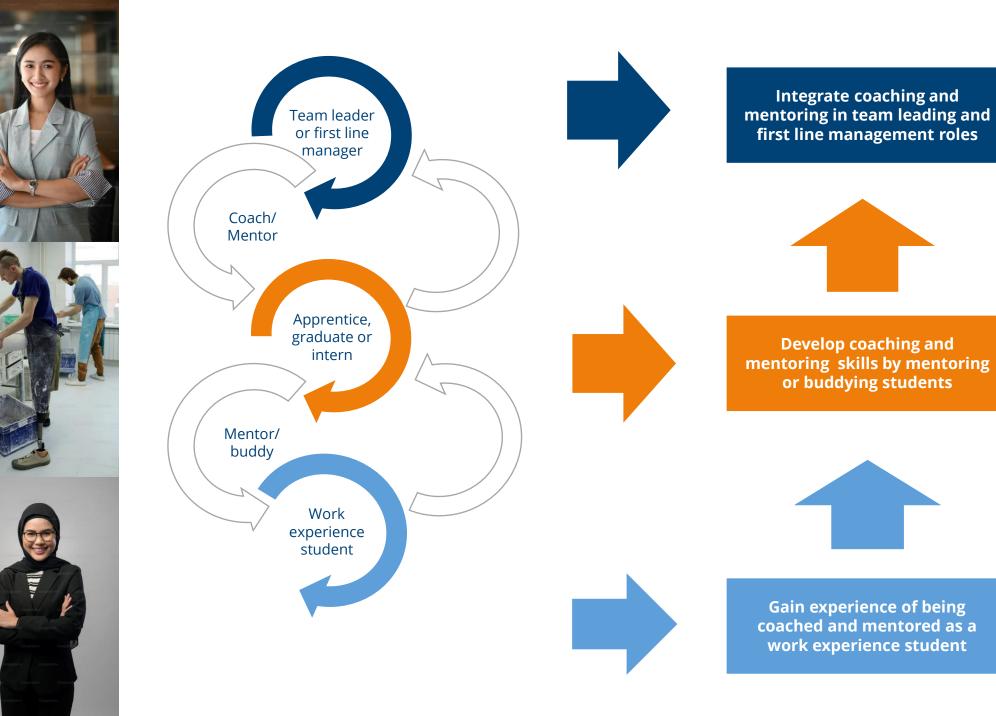

### Feel the feedback – and give it anyway!

Bitesize Masterclass

Led by Simon Shaw



### Welcome

#### **Bitesized Masterclass Structure**

- Use the Q&A panel to submit questions and the Chat for comments
- Focus on masterclass topics
- Complete the polls as they appear
- You'll receive the masterclass recording and slides after the session





# Early career path





#### Which one of these skills do you want support with the most?

- 1. Active listening
- 2. Asking good questions
- 3. Giving feedback
- 4. Having difficult conversations
- 5. Empowering people



### Questions in the Q&A

#### Comments in the Chat



#### **Demo Part 1**

# Feel the Feedback



### **The Brain**















B







A

Disappointed, let down
Happy, joyful
Discouraged, annoyed
Embarrassed, in despair

#### B

2 Pleased, relieved4 Uncertain, frustrated5 Thoughtful, confused7 Curious, concentrated

#### Angry Frustrated Disappointed Anxious Relieved Confident Pleased Proud



#### **Demo Part 2**

# And Give it Anyway



#### 4 Team Dynamics

### 6 Unacceptable Behaviour

5 Safety & Compliance 3 De

### **3 Development**

#### **2 Standards**