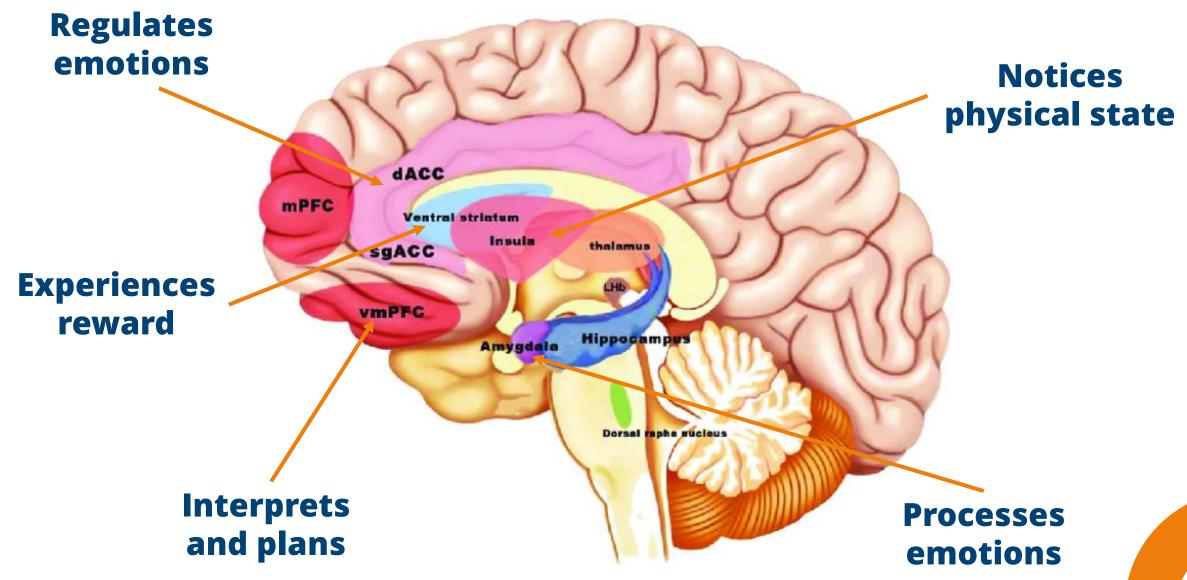

### **The Brain**

B

A

Disappointed, let down
Happy, joyful
Discouraged, annoyed
Embarrassed, in despair