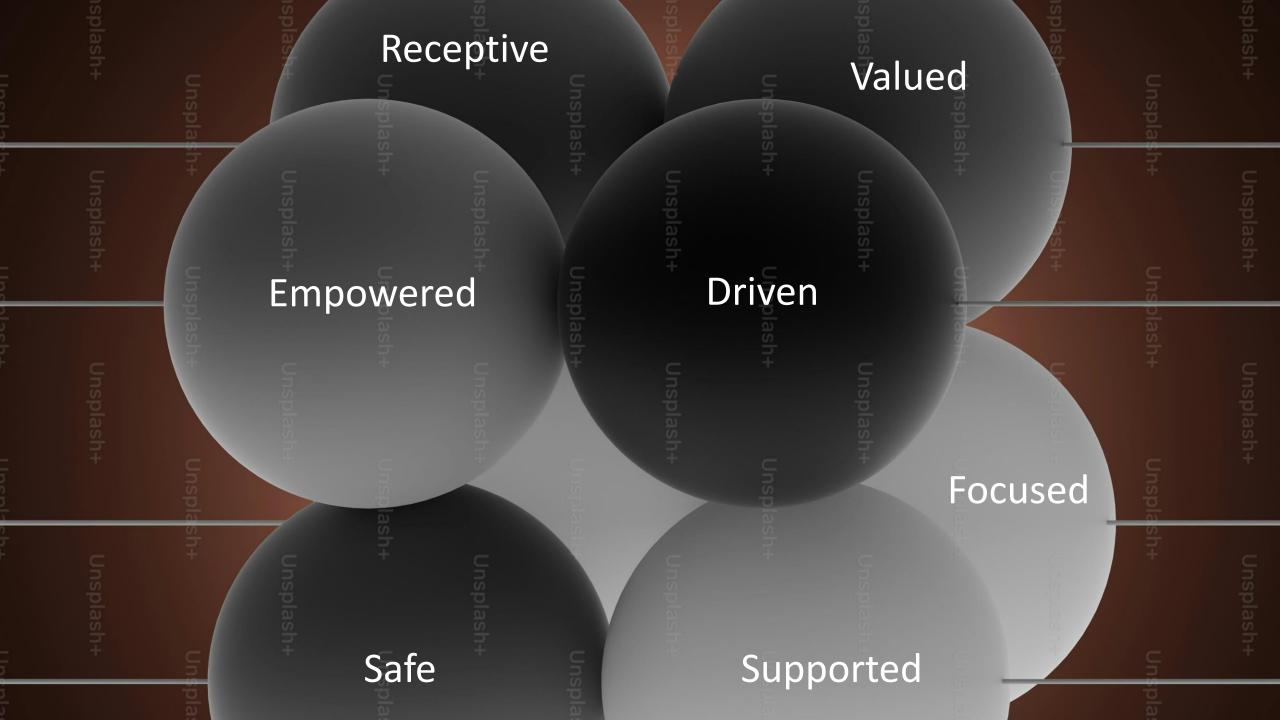

### The ultimate aim

Think of one word that sums up how you want the other person to feel as a result of your feedback.

What's the ultimate state of mind you want them to be in?